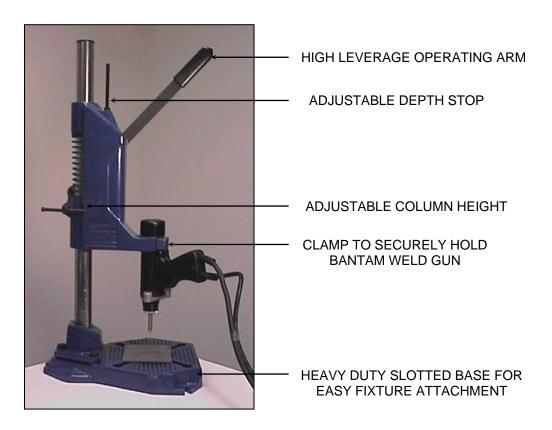

## DRILL STAND FOR THE BANTAM WELD GUN

The heavy duty Cutlass drill stand is designed specifically for the Bantam stud welding gun. It will accept either of the CD welding guns, C8 or C10, or the A-58 ARC welding gun.

The drill stand is an ideal low cost method of semi-automating repetitive stud welding tasks. With a simple fixture attached to the drill stand base, stud perpendicularity is ensured and precise stud location can be achieved consistently and operator error can be minimized.

The drill stand has an adjustable column so the distance from the gun to the workpiece can be set to match the stud length and fixture height. An adjustable depth stop ensures consistent protrusion and compression of the gun spring.